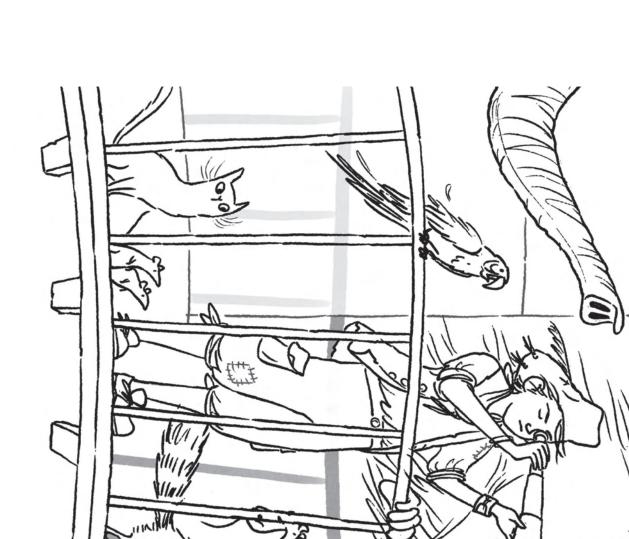

Colouring in | Discover more at guppybooks.co.uk

or who his parents are. Jim knows no other life

island as a baby in a He washed up on the Brought up by animals

on a hidden island,

THE ANIMAL

**ICHTHOUSE** 

But trouble is brewing ... been running its special barrel of rum, and has animals ever since. lighthouse with the bookshops and online. Available at all good

Illustrations © Ciara Flood 2022. All rights reserved.

But trouble is brewing been running its special or who his parents are. Jim knows no other life Brought up by animals barrel of rum, and has island as a baby in a He washed up on the on a hidden island, animals ever since. GHJLHOUSE lighthouse with the bookshops and online. Available at all good :

been running its special

animals ever since. lighthouse with the barrel of rum, and has

island as a baby in a He washed up on the or who his parents are. Jim knows no other life Brought up by animals

on a hidden island,

But trouble is brewing ... been running its special island as a baby in a barrel of rum, and has He washed up on the animals ever since. lighthouse with the

or who his parents are.

Jim knows no other life

Brought up by animals

on a hidden island,

THE ANIMAL

ICHTHOUSE